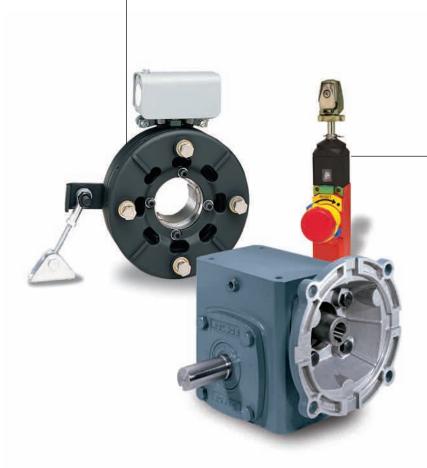

Ensure the safety of your palletizer by utilizing safety switches or an electrically released brake from Warner Electric. These electrically released brakes can provide holding functions or stop a moving load.

### Warner Electric Electrically Released Brakes

Warner Electric provides a variety of electrically released brakes to meet your application needs for static holding, stopping, or moving a load. Available in spring set and permanent magnet designs and dynamically engaged models, these brakes provide quick, quiet response for rapid engagement.

#### **Boston Gear 700 Series Worm Gear Speed Reducers**

Boston Gear offers the industry's greatest variety of gear drive sizes, reduction ratios, shaft arrangements and mounting styles. The 700 Series design is fabricated with the highest quality materials, providing maximum strength and durability.

### **Sensors and Safety Switches**

Warner Electric has many years of experience in applying sensors and switches in motion control applications. Our broad range of innovative and technologically advanced noncontact sensors, industrial limit switches, and safety technology products offer our customers the exact solution to satisfy their sensing applications.