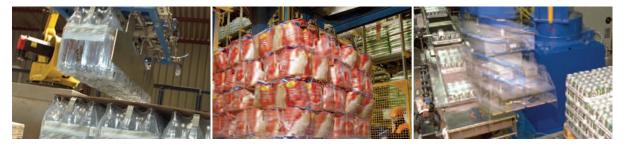

## **Palletizing Machinery** For Food Processing and Packaging Environments

# **Product Solutions**

While conventional palletizers and robotic palletizers work somewhat differently, both machine types uniformly stack cases, bags and other items on a pallet in a predetermined pattern. As production line speeds continue to increase, palletizers are being improved to keep up. OEMs are continually being challenged to increase the speed and flexibility of palletizer machines, while at the same time maintaining high reliability and operator safety as compared to manual labor.