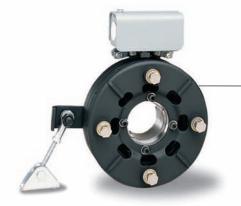

Ensure the safety of your palletizer by utilizing safety switches or an electrically released brake from Warner Electric. These electrically released brakes can provide holding functions or stop a moving load.

### Warner Electric Electrically Released Brakes

Warner Electric provides a variety of electrically released brakes to meet your application needs for static holding, stopping, or moving a load. Available in spring set and permanent magnet designs and dynamically engaged models, these brakes provide quick, quiet response for rapid engagement.