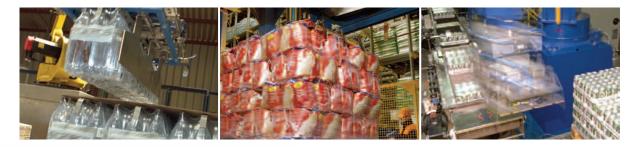

## **Palletizing Machinery** For Food Processing and Packaging Environments

# **Product Solutions**

While conventional palletizers and robotic palletizers work somewhat differently, both machine types uniformly stack cases, bags and other items on a pallet in a predetermined pattern. As production line speeds continue to increase, palletizers are being improved to keep up. OEMs are continually being challenged to increase the speed and flexibility of palletizer machines, while at the same time maintaining high reliability and operator safety as compared to manual labor.