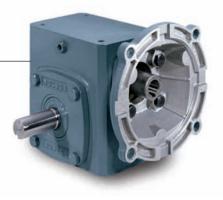

#### **Boston Gear 700 Series Worm Gear Speed Reducers**

Boston Gear offers the industry's greatest variety of gear drive sizes, reduction ratios, shaft arrangements and mounting styles. The 700 Series design is fabricated with the highest quality materials, providing maximum strength and durability.